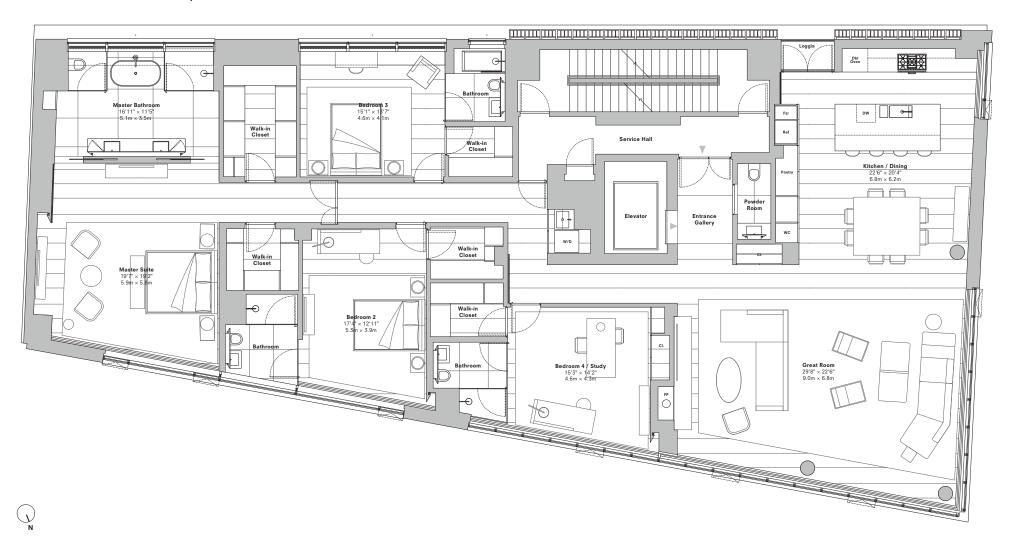

1 5 2 Residence 4 Level 4 Elizabeth Tadao Ando Four Bedrooms Four Bathrooms One Powder Room

> Total Area. 4,158ft<sup>2</sup>/386m<sup>2</sup>

All computer and/or artist renderings reflect the planned scale and spirit of the Building. All depictions of the condominium units and property, including without limitation any interior or exterior furniture, equipment, decorations, finishes, fixtures, appliances, furnishings, and landscaping, are for illustrative purposes only. Sponsor makes no representations or warranties except as may be set forth in the Offering Plan. Where materials, appliances, equipment, fixtures, appliances, full manage, and indecepting in the second and the purpose only. Ophical matter purpose on the second and the purpose of the purpose of the second and the purpose of the second and the purpose of the purpose of the second and the purpose of the p construction variances and tolerances. Square footage exceeds the usable floor area. The complete offering terms are in an offering plan available from Sponsor. File No. CD14-0348. Sponsor: 152 Elizabeth Development LLC, 520 West 27th Street, Ste. 302, New York, New York 10001. Equal Housing Opportunity. \*Lot line windows.